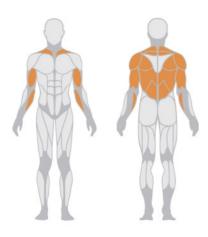

# HIGH ROW / 1HP503



#### Features

illustrative chart with qr code linked to technical video

## **Technical Info**

- seat with gas assisted height adjustment
- rolls and chest support with gas assisted height adjustment
- large stabilisation platform (optional)
- multiple grip
- physiological load curve with pantograph progressive system
- · independent levers: unilateral or bilateral exercise
- central support grip

### MUSCLES



## **TECHNICAL SPECIFICATIONS**

| Width       | 140 cm |
|-------------|--------|
| Length      | 185 cm |
| Height      | 200 cm |
| Weight      | 160 Kg |
| Max. Weight | 220 Kg |

#### PANATTA srl

#### 1/11/2022

Via Madonna della Fonte 3/c - 62021 Apiro (MC) Italy T. +39 0733 611824 - F. +39 0733 611777 www.panattasport.com - info@panattasport.com

Panatta® reserves the right to modify its products and documentation at any time without prior notice. All Panatta® brand and patents are owned by Panatta s.r.l. in Italy and abroad. Panatta © Copyright.

Panatta® si riserva il diritto di modificare i prodotti e la documentazione senza obbligo di preavviso. I marchi ed i brevetti Panatta® sono di proprietà della Panatta s.r.l. in Italia e all'estero. © Copyright Panatta.

The accessories