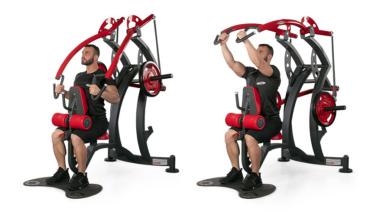

#### Features

illustrative chart with qr code linked to technical video

## **Technical Info**

- seat with gas assisted height adjustment
- rolls and chest support with gas assisted height adjustment
- large stabilisation platform (optional)
- multiple grip
- physiological load curve with pantograph progressive system
- · independent levers: unilateral or bilateral exercise
- central support grip