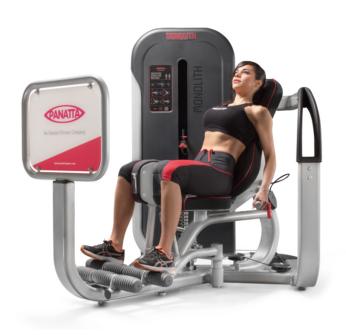

# ADDUCTOR/ ABDUCTOR MACHINE / 1MTH093

### **Features**

- · machine for training adductors and abductors
- · magnetic pin to select the load
- · weight stack carter in textured abs
- illustrative chart with qr code linked to technical video
- · customizable privacy display (optional)

### **Technical Info**

- · variation of the load with progression of 2,5 kg
- · integrated storage
- dual workout position: 2 different settings to work the abductor and adductor muscles
- · backrest with gas assisted incline adjustment
- range of motion: adjustable starting angle