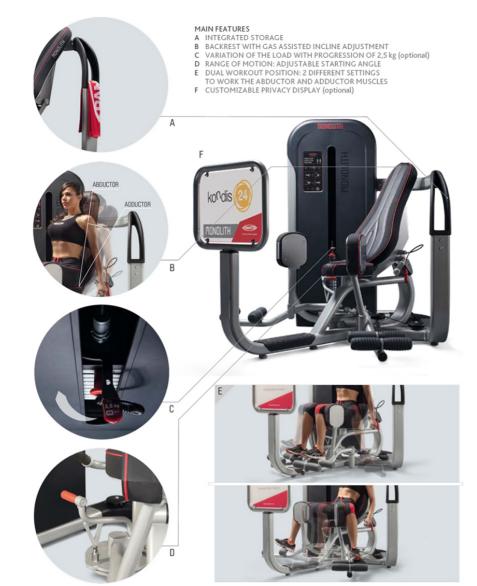

### **Features**

- · machine for training adductors and abductors
- · magnetic pin to select the load
- · weight stack carter in textured abs
- illustrative chart with qr code linked to technical video
- · customizable privacy display (optional)

### **Technical Info**

- · variation of the load with progression of 2,5 kg
- · integrated storage
- dual workout position: 2 different settings to work the abductor and adductor muscles
- · backrest with gas assisted incline adjustment
- range of motion: adjustable starting angle