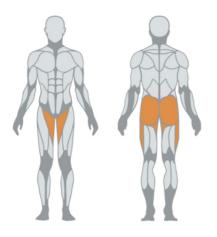

# ADDUCTOR/ ABDUCTOR MACHINE / 1MTH093



### **Features**

- · machine for training adductors and abductors
- · magnetic pin to select the load
- · weight stack carter in textured abs
- illustrative chart with qr code linked to technical video
- · customizable privacy display (optional)

### **Technical Info**

- · variation of the load with progression of 2,5 kg
- · integrated storage
- dual workout position: 2 different settings to work the abductor and adductor muscles
- · backrest with gas assisted incline adjustment
- range of motion: adjustable starting angle



### **MUSCLES**



## **TECHNICAL SPECIFICATIONS**

| Width         | 140 cm |
|---------------|--------|
| Length        | 140 cm |
| Height        | 160 cm |
| Weight        | 315 Kg |
| Standard Load | 80 Kg  |
| Optional Load | 100 Kg |

PANATTA srl 29/10/2022

Via Madonna della Fonte 3/c - 62021 Apiro (MC) Italy T. +39 0733 611824 - F. +39 0733 611777 www.panattasport.com - info@panattasport.com

Panatta® reserves the right to modify its products and documentation at any time without prior notice. All Panatta® brand and patents are owned by Panatta s.r.l. in Italy and abroad. Panatta © Copyright.

Panatta® si riserva il diritto di modificare i prodotti e la documentazione senza obbligo di preavviso. I marchi ed i brevetti Panatta® sono di proprietà della Panatta s.r.l. in Italia e all'estero. © Copyri