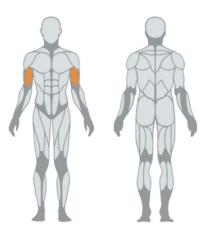

# ALTERNATE ARM CURL /

1MTH056



### Features

- machine that performs the functional movement of the biceps
- magnetic pin to select the load
- weight stack carter in textured abs
- illustrative chart with qr code linked to technical video

## **Technical Info**

- variation of the load with progression of 2,5 kg
- integrated storage
- seat with gas assisted height adjustment
- · rotating jointed grip with adaptive system
- · independent levers: unilateral or bilateral exercise
- cam to guarantee natural adaption of the load



#### MUSCLES



#### **TECHNICAL SPECIFICATIONS**

| Width         | 140 cm |
|---------------|--------|
| Length        | 110 cm |
| Height        | 160 cm |
| Weight        | 230 Kg |
| Standard Load | 50 Kg  |
| Optional Load | 80 Kg  |

#### PANATTA srl Via Madonna della Fonte 3/c - 62021 Apiro (MC) Italy T. +39 0733 611824 - F. +39 0733 611777 www.panattasport.com - info@panattasport.com

Panatta® reserves the right to modify its products and documentation at any time without prior notice. All Panatta® brand and patents are owned by Panatta s.r.l. in Italy and abroad. Panatta © Copyright.

29/10/2022

Panatta® si riserva il diritto di modificare i prodotti e la documentazione senza obbligo di preavviso. I marchi ed i brevetti Panatta® sono di proprietà della Panatta s.r.l. in Italia e all'estero. ©