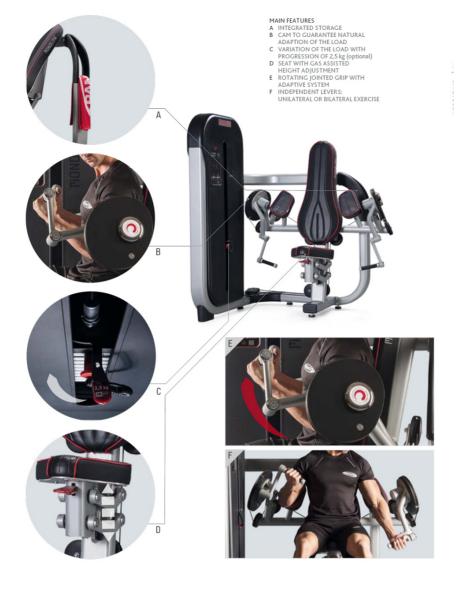

## **Technical Info**

- variation of the load with progression of 2,5 kg
- integrated storage
- seat with gas assisted height adjustment
- · rotating jointed grip with adaptive system
- · independent levers: unilateral or bilateral exercise
- cam to guarantee natural adaption of the load