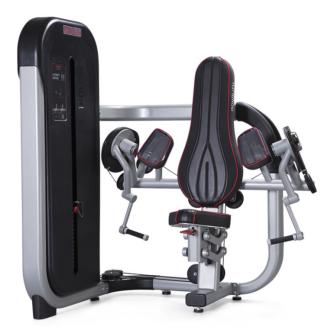

# ALTERNATE ARM CURL /

1MTH056

### Features

- machine that performs the functional movement of the biceps
- magnetic pin to select the load
- weight stack carter in textured abs
- illustrative chart with qr code linked to technical video