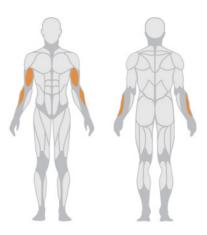

# **CURLING MACHINE /**

1MTH051



## Features

- machine for training biceps muscles
- magnetic pin to select the load
- weight stack carter in textured abs
- illustrative chart with qr code linked to technical video

## **Technical Info**

- variation of the load with progression of 2,5 kg
- integrated storage
- · seat with gas assisted height adjustment
- · rotating jointed grip with adaptive system
- cam to guarantee natural adaption of the load
- counterbalanced

#### MUSCLES



## **TECHNICAL SPECIFICATIONS**

| Width         | 110 cm |
|---------------|--------|
| Length        | 120 cm |
| Height        | 160 cm |
| Weight        | 260 Kg |
| Standard Load | 80 Kg  |

#### PANATTA srl

#### 29/10/2022

Via Madonna della Fonte 3/c - 62021 Apiro (MC) Italy T. +39 0733 611824 - F. +39 0733 611777 www.panattasport.com - info@panattasport.com

Panatta® reserves the right to modify its products and documentation at any time without prior notice. All Panatta® brand and patents are owned by Panatta s.r.l. in Italy and abroad. Panatta © Copyright.

Panatta® si riserva il diritto di modificare i prodotti e la documentazione senza obbligo di preavviso. I marchi ed i brevetti Panatta® sono di proprietà della Panatta s.r.l. in Italia e all'estero. © Copyright Panatta.

Th