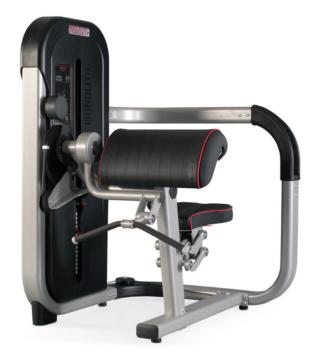

# **CURLING MACHINE /**

1MTH051

## Features

- machine for training biceps muscles
- magnetic pin to select the load
- weight stack carter in textured abs
- illustrative chart with qr code linked to technical video

## **Technical Info**

- variation of the load with progression of 2,5 kg
- integrated storage
- · seat with gas assisted height adjustment
- · rotating jointed grip with adaptive system
- cam to guarantee natural adaption of the load
- counterbalanced

## **TECHNICAL SPECIFICATIONS**

| Width         | 110 cm |
|---------------|--------|
| Length        | 120 cm |
| Height        | 160 cm |
| Weight        | 260 Kg |
| Standard Load | 80 Kg  |