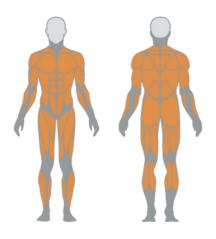

ity to train simultaneously up to 6 people
- lat machine bar, multi-exercise bar, triceps pressdown bar and 3 multipurpose handle included
- · magnetic pin to select the load
- · weight stack carter in textured abs
- illustrative chart with qr code linked to technical video

#### **Technical Info**

- variation of the load with progression of 2,5 kg (only on narrow sides)
- · combo machine: 6 workstations in 1 machine

- height adjustable thight-stop rolls
- multichinning bars

| 1MTH124 | 1MTH115                             |
|---------|-------------------------------------|
|         | <b>S1</b> ADJUSTABLE CABLE STATION  |
|         | S2 PULLEY STATION                   |
|         | S3 TRICEPS STATION<br>PRESSDOWN BAR |
|         | <b>S4</b> LAT MACHINE STATION       |

## **MUSCLES**



# **TECHNICAL SPECIFICATIONS**

| Width         | 205 cm     |
|---------------|------------|
| Length        | 490 cm     |
| Height        | 235 cm     |
| Weight        | 975 Kg     |
| Standard Load | 80/100 Kg  |
| Optional Load | 100/130 Kg |

PANATTA srl 29/10/2022

Via Madonna della Fonte 3/c - 62021 Apiro (MC) Italy T. +39 0733 611824 - F. +39 0733 611777 www.panattasport.com - info@panattasport.com

Panatta® reserves the right to modify its products and documentation at any time without prior notice. All Panatta® brand and patents are owned by Panatta s.r.l. in Italy and abroad. Panatta © Copyright.

Panatta® si riserva il diritto di modificare i prodotti e la documentazione senza obbligo di preavviso. I marchi ed i brevetti Panatta® sono di proprietà della Panatta s.r.l. in It