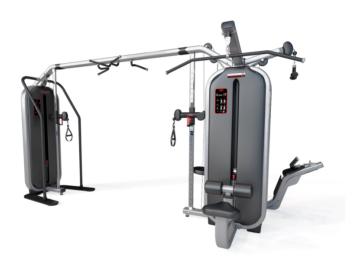

# JUNGLE MACHINE + ADJUSTABLE CABLE STATION WITH BAR /

1MTH115+1MTH124

### **Features**

- · multifunctional machine
- multistation machine: possibility to train simultaneously up to 6 people
- lat machine bar, multi-exercise bar, triceps pressdown bar and 3 multipurpose handle included
- · magnetic pin to select the load
- · weight stack carter in textured abs
- illustrative chart with qr code linked to technical video

#### **Technical Info**

- variation of the load with progression of 2,5 kg (only on narrow sides)
- · combo machine: 6 workstations in 1 machine

- height adjustable thight-stop rolls
- multichinning bars

| 1MTH124 | 1MTH115                             |
|---------|-------------------------------------|
|         | <b>S1</b> ADJUSTABLE CABLE STATION  |
|         | S2 PULLEY STATION                   |
|         | S3 TRICEPS STATION<br>PRESSDOWN BAR |
|         | <b>S4</b> LAT MACHINE STATION       |