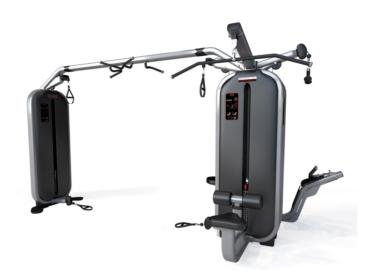

# JUNGLE MACHINE + CABLE STATION WITH BAR / 1MTH115+1MTH116

# **Features**

- · multifunctional machine
- multistation machine: possibility to train simultaneously up to 6 people
- lat machine bar, multi-exercise bar, triceps pressdown bar and 3 multipurpose handle included
- · magnetic pin to select the load
- · weight stack carter in textured abs
- illustrative chart with qr code linked to technical video

### **Technical Info**

- variation of the load with progression of 2,5 kg (only on narrow sides)
- · combo machine: 6 workstations in 1 machine
- · height adjustable thight-stop rolls
- · multichinning bars

| 1MTH116 | 1MTH115                             |
|---------|-------------------------------------|
|         | <b>\$1</b> CABLE STATION            |
|         | S2 PULLEY STATION                   |
|         | S3 TRICEPS STATION<br>PRESSDOWN BAR |
|         | <b>S4</b> LAT MACHINE STATION       |

# **TECHNICAL SPECIFICATIONS**

| Width         | 205 cm     |
|---------------|------------|
| Length        | 480 cm     |
| Height        | 235 cm     |
| Weight        | 930 Kg     |
| Standard Load | 80/100 Kg  |
| Optional Load | 100/130 Kg |