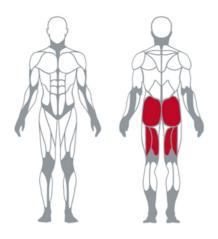

## HIP THRUST / 1FW097



The Hip Thrust is specific for training the thigh muscle with a targeted workout on the glutes. It stands out for:

- gas assisted and height adjustable thrust roller, that does not prevent the access to the machine when at rest;
- · physiological load curve;
- tilting backrest that follows the user movement during the exercise;
- wide platform with anti-slip proof system.

## **Optional**

- · gas assisted and height adjustable footrest;
- 6 additional weight holders.

## **MUSCLES**



## **TECHNICAL SPECIFICATIONS**

| Width       | 150 cm |
|-------------|--------|
| Length      | 200 cm |
| Height      | 140 cm |
| Weight      | 180 Kg |
| Max. Weight | 270 Kg |

PANATTA srl 3/11/2022

Via Madonna della Fonte 3/c - 62021 Apiro (MC) Italy T. +39 0733 611824 - F. +39 0733 611777 www.panattasport.com - info@panattasport.com

Panatta® reserves the right to modify its products and documentation at any time without prior notice. All Panatta® brand and patents are owned by Panatta s.r.l. in Italy and abroad. Panatta © Copyright.

Panatta® si riserva il diritto di modificare i prodotti e la documentazione senza obbligo di preavviso. I marchi ed i brevetti Panatta® sono di proprietà della Panatta s.r.l. in Italia e all'estero. © Copyright Panatta.

The accessories (dumbells,