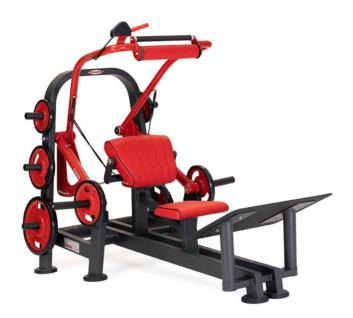

## HIP THRUST / 1FW097

The Hip Thrust is specific for training the thigh muscle with a targeted workout on the glutes. It stands out for:

- gas assisted and height adjustable thrust roller, that does not prevent the access to the machine when at rest;
- · physiological load curve;
- tilting backrest that follows the user movement during the exercise;
- wide platform with anti-slip proof system.

## **Optional**

- · gas assisted and height adjustable footrest;
- 6 additional weight holders.