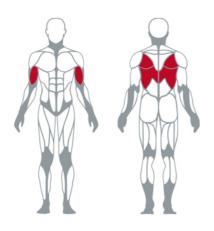

## SUPER HIGH ROW / 1FW003

The Super High Row is a specific machine for the complete training of the back, given by the synergetic activation of the Latissimus Dorsi, Teres Major, Rhomboid and Trapezius:

## **MUSCLES**