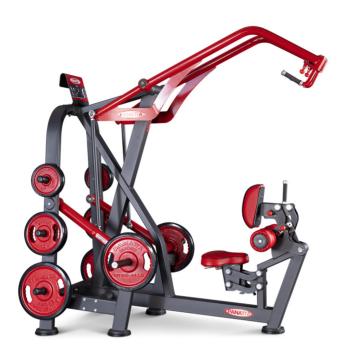

## SUPER HIGH ROW / 1FW003

The Super High Row is a specific machine for the complete training of the back, given by the synergetic activation of the Latissimus Dorsi, Teres Major, Rhomboid and Trapezius:

- seat and knee-stop rollers with gas assisted height adjustment;
- · depth adjustable chest rest;
- independent levers for mono-lateral or bi-lateral exercise;
- · physiological load curve with levers system;
- handles are adjustable in 3 positions: semiprone, neutral and semi-supine;
- fixed central handle to stabilize the body during the mono-lateral exercise.

## **Optional**

- footrest with a slip-proof system;
- 6 additional weight holders.