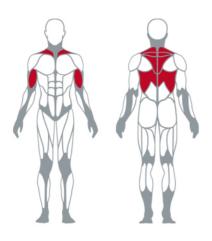

## **SUPER POWER ROW**

1FW102



The Super Power Row is specific for training the central part of the back, especially for the development of muscle thickness in this body area. It stands out for:

- · seat with gas-assisted height adjustment;
- independent levers for mono-lateral or bilateral exercise;
- · physiological load curve with levers system;
- standard rotating handgrips for a more neutral grip that can vary also during the movement;
- · levers for physiological starting movement;
- central fixed handle to stabilize the body during the mono lateral exercise.

## **Optional**

• 6 additional weight holders.

## **MUSCLES**



## **TECHNICAL SPECIFICATIONS**

| Width       | 150 cm |
|-------------|--------|
| Length      | 155 cm |
| Height      | 190 cm |
| Weight      | 220 Kg |
| Max. Weight | 270 Kg |

PANATTA srl 3/11/2022

Via Madonna della Fonte 3/c - 62021 Apiro (MC) Italy T. +39 0733 611824 - F. +39 0733 611777 www.panattasport.com - info@panattasport.com

Panatta® reserves the right to modify its products and documentation at any time without prior notice. All Panatta® brand and patents are owned by Panatta s.r.l. in Italy and abroad. Panatta © Copyright.

Panatta® si riserva il diritto di modificare i prodotti e la documentazione senza obbligo di preavviso. I marchi ed i brevetti Panatta® sono di proprietà della Panatta s.r.l. in Italia e all'estero. © Copyright Panatta.

The accessories (dumbells,