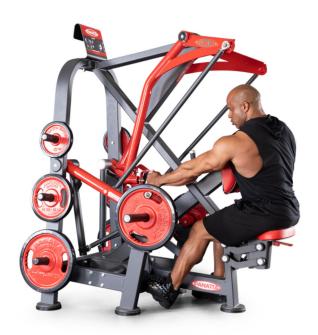

## **SUPER POWER ROW**

1FW102

The Super Power Row is specific for training the central part of the back, especially for the development of muscle thickness in this body area. It stands out for:

- · seat with gas-assisted height adjustment;
- independent levers for mono-lateral or bilateral exercise;
- · physiological load curve with levers system;
- standard rotating handgrips for a more neutral grip that can vary also during the movement;
- · levers for physiological starting movement;
- central fixed handle to stabilize the body during the mono lateral exercise.