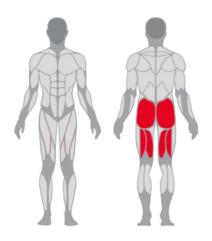

# HIP THRUST / 1MTH097



## **Features**

- machine to train the glutes and hamstrings muscles
- · magnetic pin to select the load
- · weight stack carter in textured abs
- illustrative chart with qr code linked to technical video

### **Technical Info**

- gas assisted adjustment of the thrust roller, that when at rest (up position) do not hinder the machine access
- wide footboard support, height adjustable platform (optional)
- tilting backseat that follows the user movement during the exercise

### **MUSCLES**



## **TECHNICAL SPECIFICATIONS**

| Width         | 120 cm |
|---------------|--------|
| Length        | 195 cm |
| Height        | 160 cm |
| Weight        | 330 Kg |
| Standard Load | 100 Kg |
| Optional Load | 120 Kg |

PANATTA srl 29/10/2022

Via Madonna della Fonte 3/c - 62021 Apiro (MC) Italy T. +39 0733 611824 - F. +39 0733 611777 www.panattasport.com - info@panattasport.com

Panatta® reserves the right to modify its products and documentation at any time without prior notice. All Panatta® brand and patents are owned by Panatta s.r.l. in Italy and abroad. Panatta © Copyright.

Panatta® si riserva il diritto di modificare i prodotti e la documentazione senza obbligo di preavviso. I marchi ed i brevetti Panatta® sono di proprietà della Panatta s.r.l. in Italia e all'estero. © Copyri