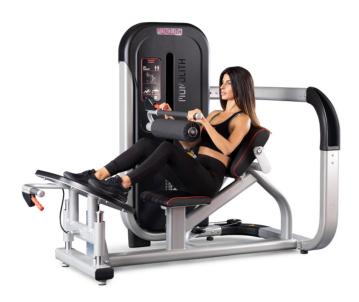

# HIP THRUST / 1MTH097

## **Features**

- machine to train the glutes and hamstrings muscles
- · magnetic pin to select the load
- · weight stack carter in textured abs
- illustrative chart with qr code linked to technical video

### **Technical Info**

- gas assisted adjustment of the thrust roller, that when at rest (up position) do not hinder the machine access
- wide footboard support, height adjustable platform (optional)
- tilting backseat that follows the user movement during the exercise